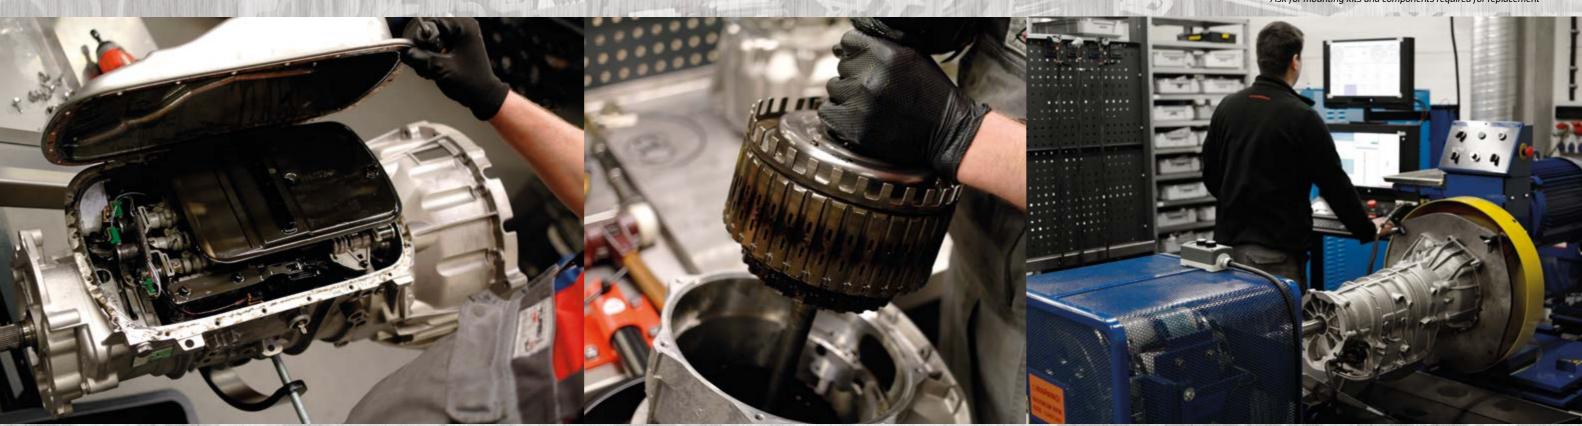

During the remanufacturing process, all components are thoroughly checked for mechanical damage, electric / electronic. All defective components are replaced with new ones, and the rest is thoroughly cleaned. The complete gearbox is dynamically tested after the regeneration proces on a specialized test bench. It is designed to drive transmissions of cars with front-wheel, rear-wheel and all-wheel drive. This device is unique because the ability of mapping the working environment of the transmision installed in the vehicle in workshop conditions.

Therefore, it allows for a full functional test of the transmission before it is handed over to the customer and installed in the vehicle.

We do remanufacture automatic transmissions of the most popular manufacturers, such as: